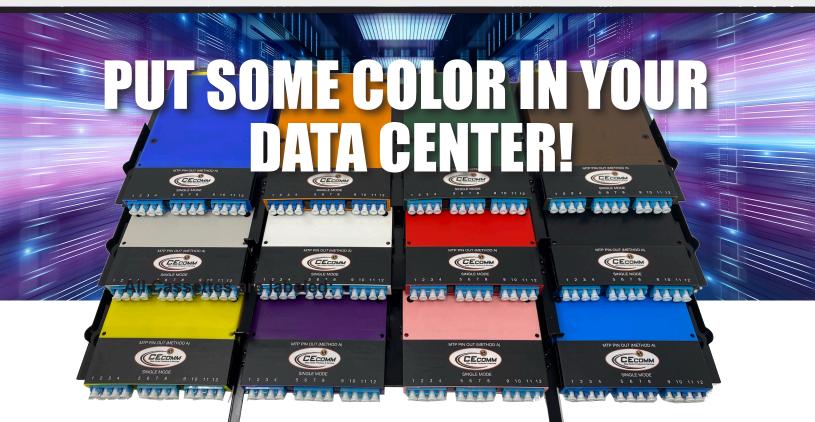

### Color Cassettes are new to the industry, but there are so many applications to use them.

#### For an Organized Data Center

- · Easily identify one network from another
- Keeps networks separated via color coded system
- Easy for installers to install
- In SAN application, create A & B sides for your network
- Can be used with colored boots on trunk cables for ease of identification & installation
- Hermetically sealed to alleviate cardboard dust in the data center

#### All Cassettes are labeled:

- Method of Pinning
- Type of Fiber
- Part # and Description
- Serialized
- Test Results on back of each cassette